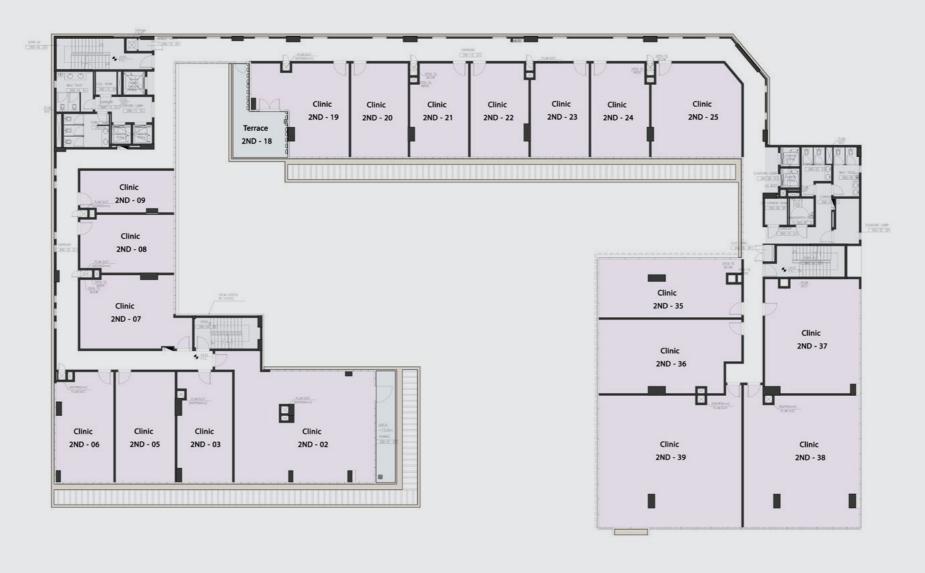

## Floor**Plans**

SECOND FLOOR

| Code   | Indoor  |
|--------|---------|
| 2ND-02 | 169 sqm |
| 2ND-03 | 64 sqm  |
| 2ND-05 | 69 sqm  |
| 2ND-06 | 66 sqm  |
| 2ND-07 | 81 sqm  |
| 2ND-08 | 58 sqm  |
| 2ND-09 | 44 sqm  |
| 2ND-19 | 80 sqm  |
| 2ND-20 | 58 sqm  |
| 2ND-21 | 59 sqm  |
| 2ND-22 | 59 sqm  |
| 2ND-23 | 59 sqm  |
| 2ND-24 | 59 sqm  |
| 2ND-25 | 89 sqm  |
| 2ND-35 | 86 sqm  |
| 2ND-36 | 104 sqm |
| 2ND-37 | 114 sqm |
| 2ND-38 | 158 sqm |
| 2ND-39 | 193 sqm |