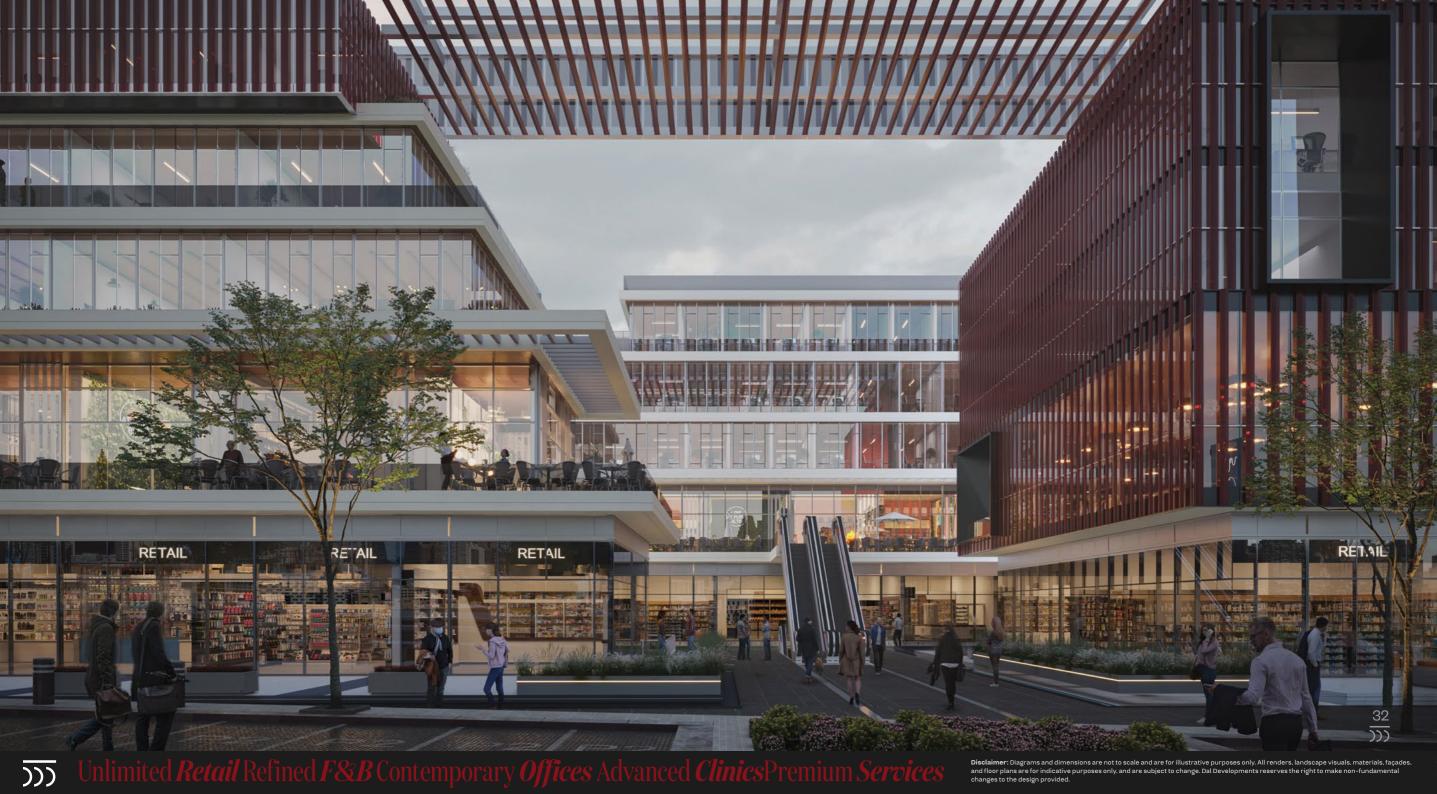

# Refined Food Beverage

Bringing together the latest selection of food and beverage all under one roof. From compact 60-meter shops offering mouthwatering bites on-the-go to spacious 150-meter units overlooking the central plaza allowing for a one-of-a-kind in or outdoor dining experience. Whether you choose to dine-in or alfresco, the best F&B selection is just around

# Contemporary Offices

Inspiring workspaces stem off of convenience and FiveFiftyFive's office experience defines convenience and comfort in every sense. A selection of contemporary layouts ranging from 40 to 200 meters offer floor-to-ceiling glass facades that overlook the plaza or surrounding main streets allowing unlimited light and brightness.