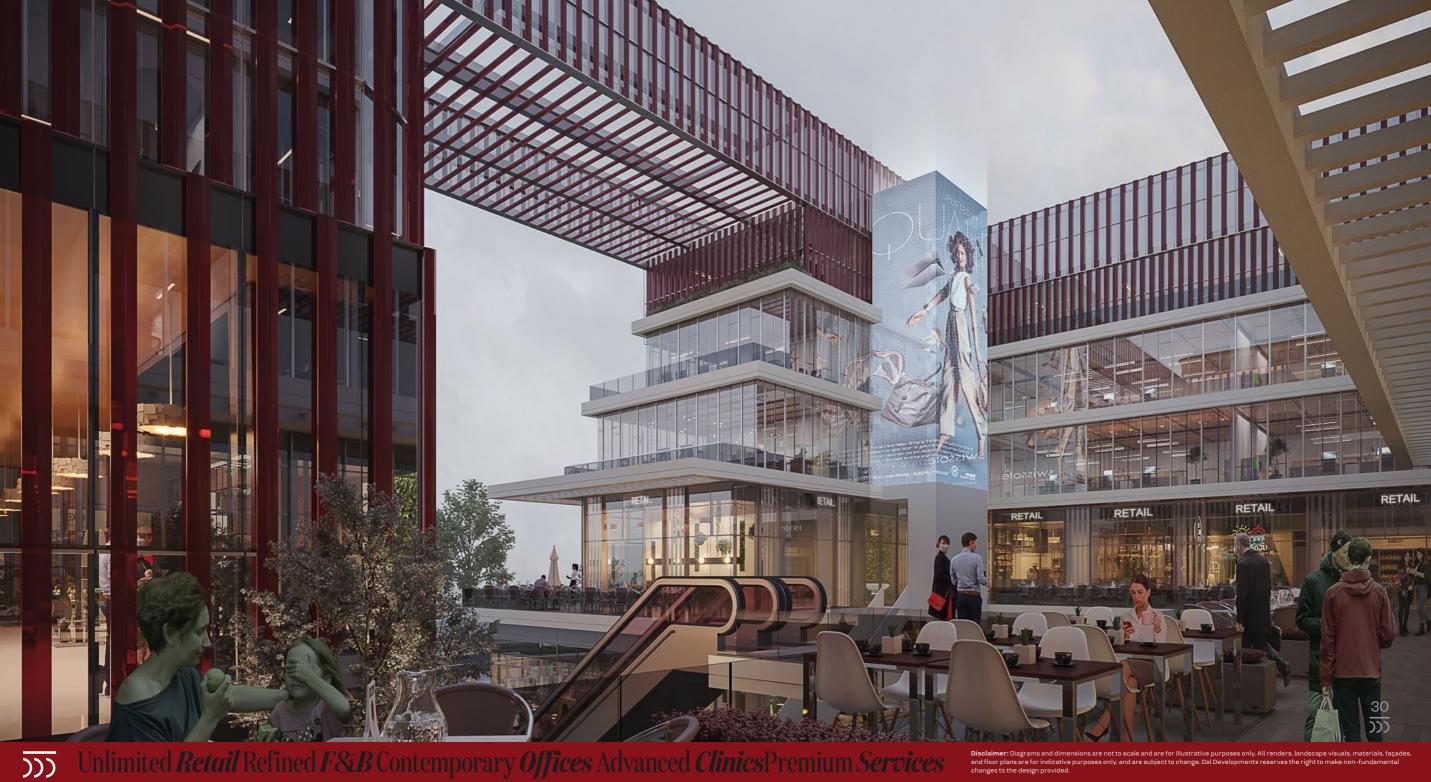

Everything you love about a mixed-use experience is now just a little closer. Whether it's exclusivity or convenience, FiveFiftyFive brings the best of both worlds together. Built over 18,000 sqm, offering a selection of unlimited retail, refined F&B, exclusive offices, and advanced clinics together a variety of boundless services. A modern architectural design celebrates FiveFiftyFive's iconic exterior facades and exceptional interior finishes. Five floors come together offering a variety of unit sizes ranging from compact 40-meter retail spaces to spacious 600-meter units all overlooking a one-of-a-kind internal courtyard occupying a mix of retail and F&B and maximizing the sun and wind path ensuring the perfect breezy afternoons and warm cozy evening atmosphere.

# Unlimited Retail Refined F&B Contemporary Offices Advanced Clinics Premium Services