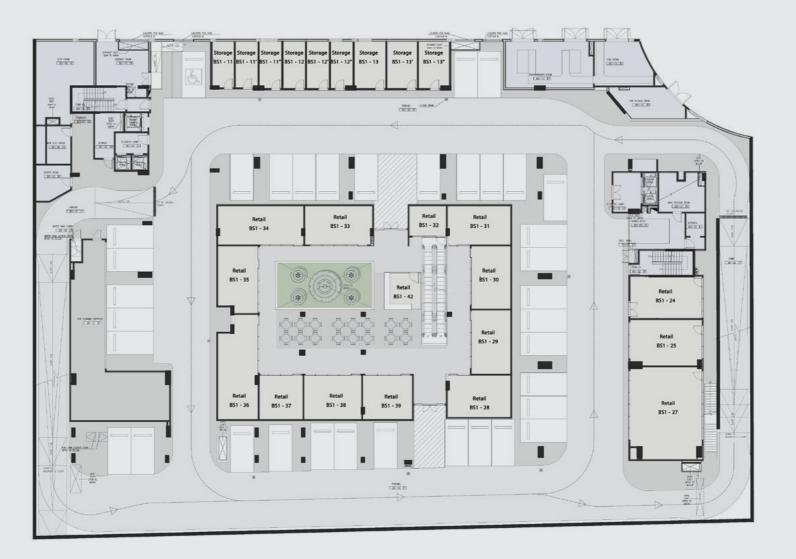

LOWER GROUND

| Code   | Indoor  |
|--------|---------|
| BS1-24 | 51 sqm  |
| BS1-25 | 54 sqm  |
| BS1-27 | 109 sqm |
| BS1-28 | 45 sqm  |
| BS1-29 | 42 sqm  |
| BS1-30 | 42 sqm  |
| BS1-31 | 42 sqm  |
| BS1-32 | 20 sqm  |
| BS1-33 | 45 sqm  |
| BS1-34 | 56 sqm  |
| BS1-35 | 44 sqm  |
| BS1-36 | 66 sqm  |
| BS1-37 | 32 sqm  |
| BS1-38 | 42 sqm  |
| BS1-39 | 37 sqm  |
| BS1-42 | 21 sqm  |