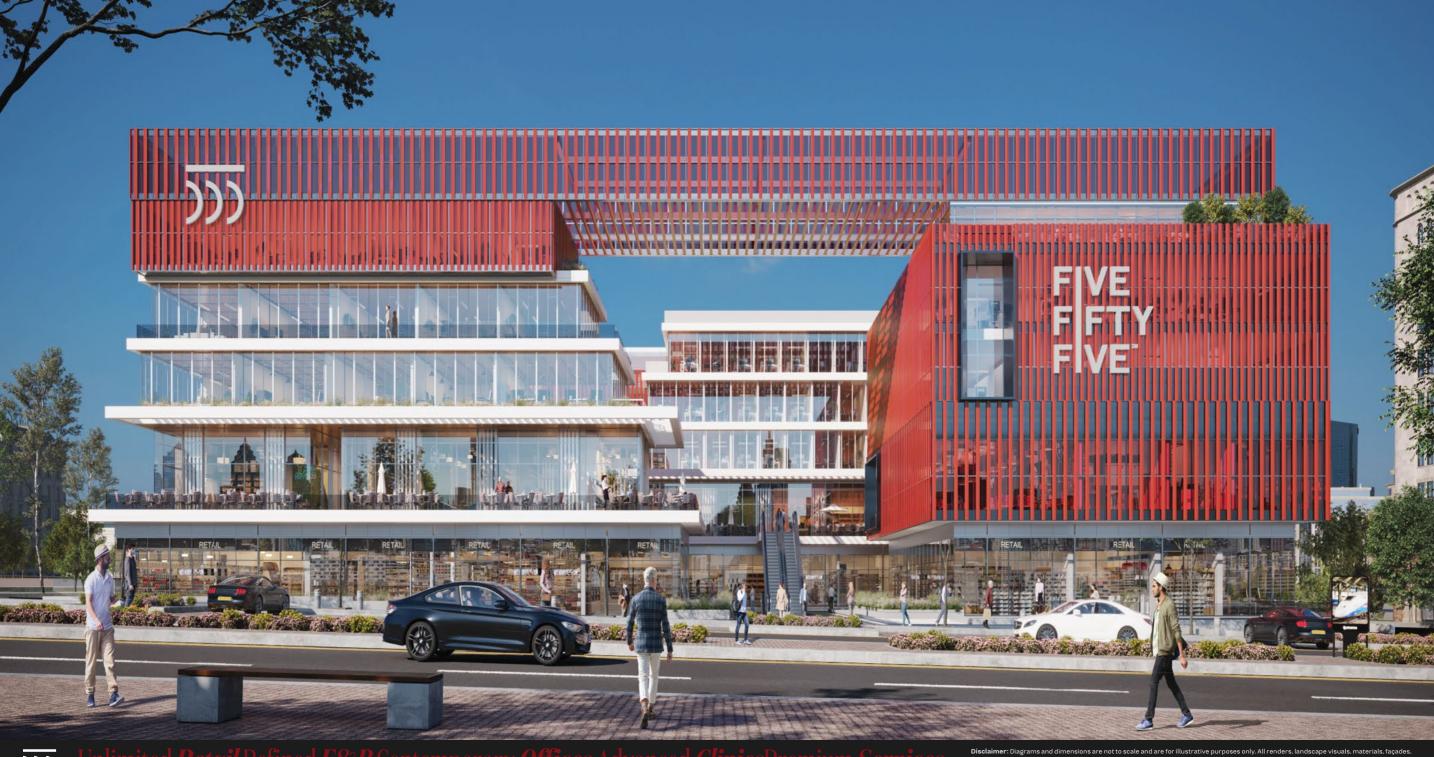

Everything you love about a mixed-use experience is now just a little closer. Whether it's exclusivity or convenience, FiveFiftyFive brings the best of both worlds together. Built over 18,000 sqm, offering a selection of unlimited retail, refined F&B, exclusive offices, and advanced clinics together a variety of boundless services. A modern architectural design celebrates FiveFiftyFive's iconic exterior facades and exceptional interior finishes. Five floors come together offering a variety of unit sizes ranging from compact 40-meter retail spaces to spacious 600-meter units all overlooking a one-of-a-kind internal courtyard occupying a mix of retail and F&B and maximizing the sun and wind path ensuring the perfect breezy afternoons and warm cozy evening atmosphere.

# A Strategic Location

A land bank of the most strategic locations across Egypt differentiates Dal Developments from the market. FiveFiftyFive takes pride in its truly central location in the heart of Sheikh Zayed. Number 55 on Mostaqbal Street, and minutes away from Sheikh Zayed's main roads and highways, access points, commercial anchors and living residentials communities.