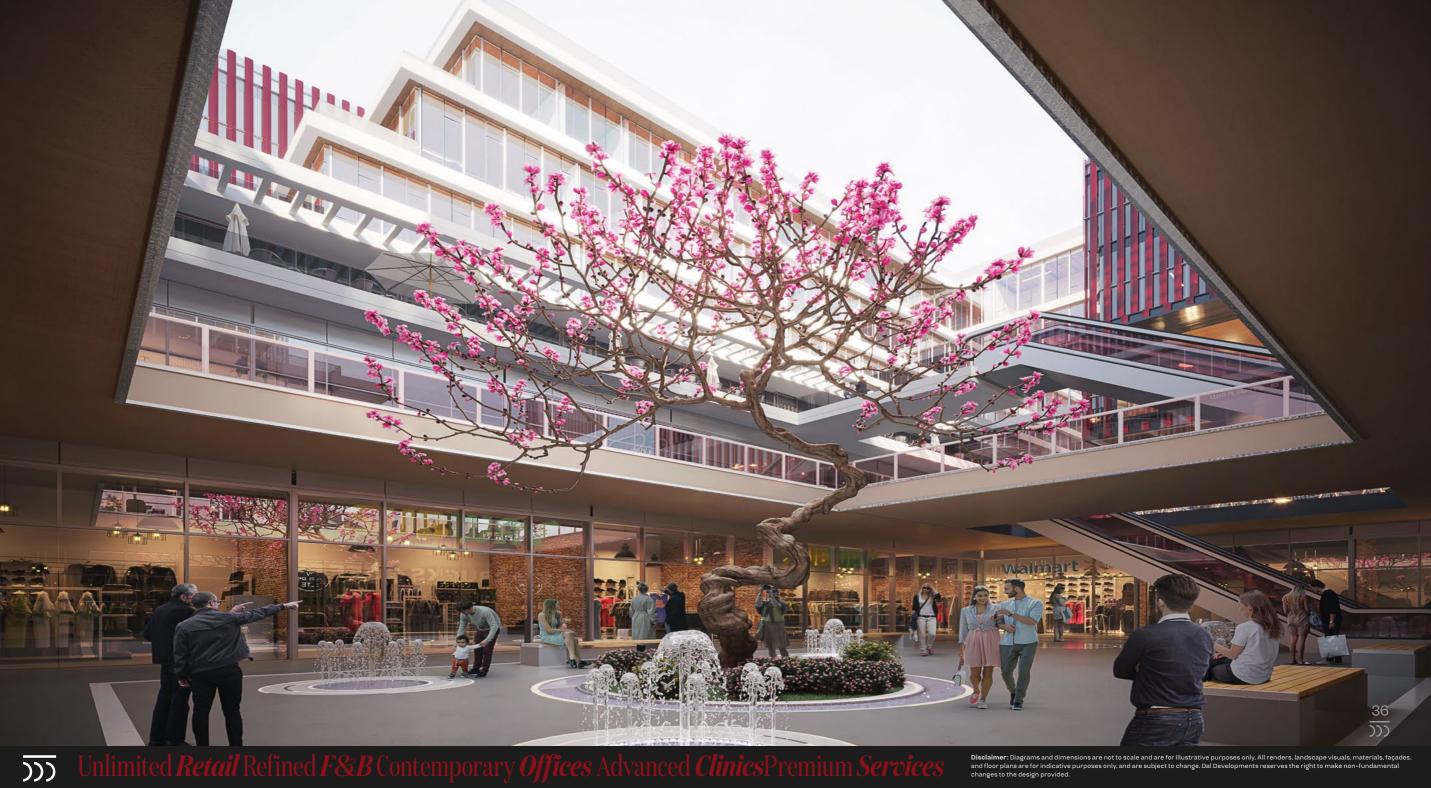

Everything you love about a mixed-use experience is now just a little closer. Whether it's exclusivity or convenience, FiveFiftyFive brings the best of both worlds together. Built over 18,000 sqm, offering a selection of unlimited retail, refined F&B, exclusive offices, and advanced clinics together a variety of boundless services. A modern architectural design celebrates FiveFiftyFive's iconic exterior facades and exceptional interior finishes. Five floors come together offering a variety of unit sizes ranging from compact 40-meter retail spaces to spacious 600-meter units all overlooking a one-of-a-kind internal courtyard occupying a mix of retail and F&B and maximizing the sun and wind path ensuring the perfect breezy afternoons and warm cozy evening atmosphere.