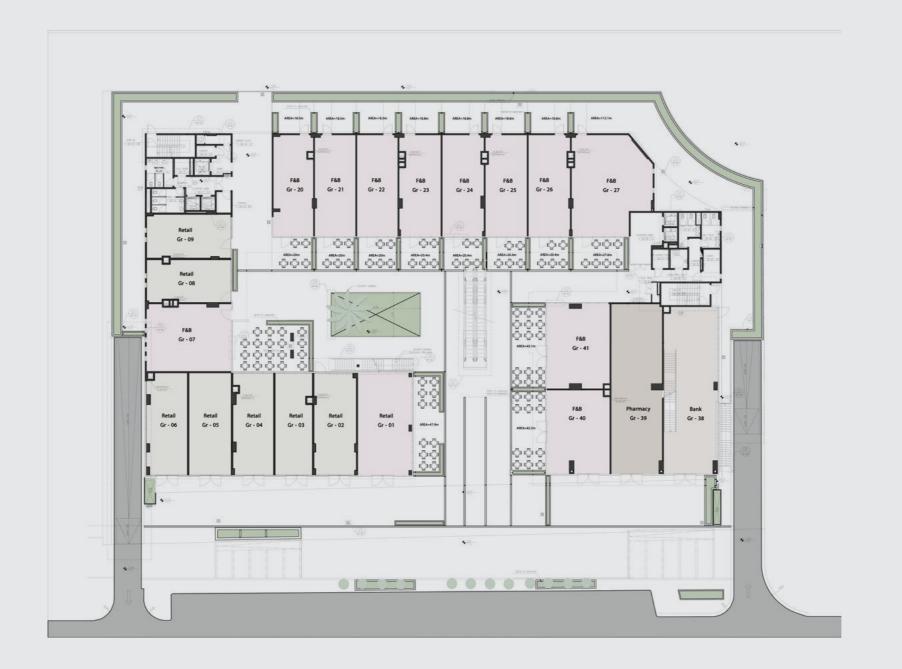

## Floor**Plans** GROUND FLOOR

| Code | Indoor  |
|------|---------|
| G-01 | 110 sqm |
| G-02 | 86 sqm  |
| G-03 | 76 sqm  |
| G-04 | 83 sqm  |
| G-05 | 86 sqm  |
| G-06 | 84 sqm  |
| G-07 | 112 sqm |
| G-08 | 72 sqm  |
| G-09 | 74 sqm  |
| G-20 | 82 sqm  |
| G-21 | 82 sqm  |
| G-22 | 82 sqm  |
| G-23 | 84 sqm  |
| G-24 | 84 sqm  |
| G-25 | 84 sqm  |
| G-26 | 84 sqm  |
| G-27 | 144 sqm |
| G-38 | 178 sqm |
| G-39 | 169 sqm |
| G-40 | 104 sqm |
| G-41 | 105 sqm |