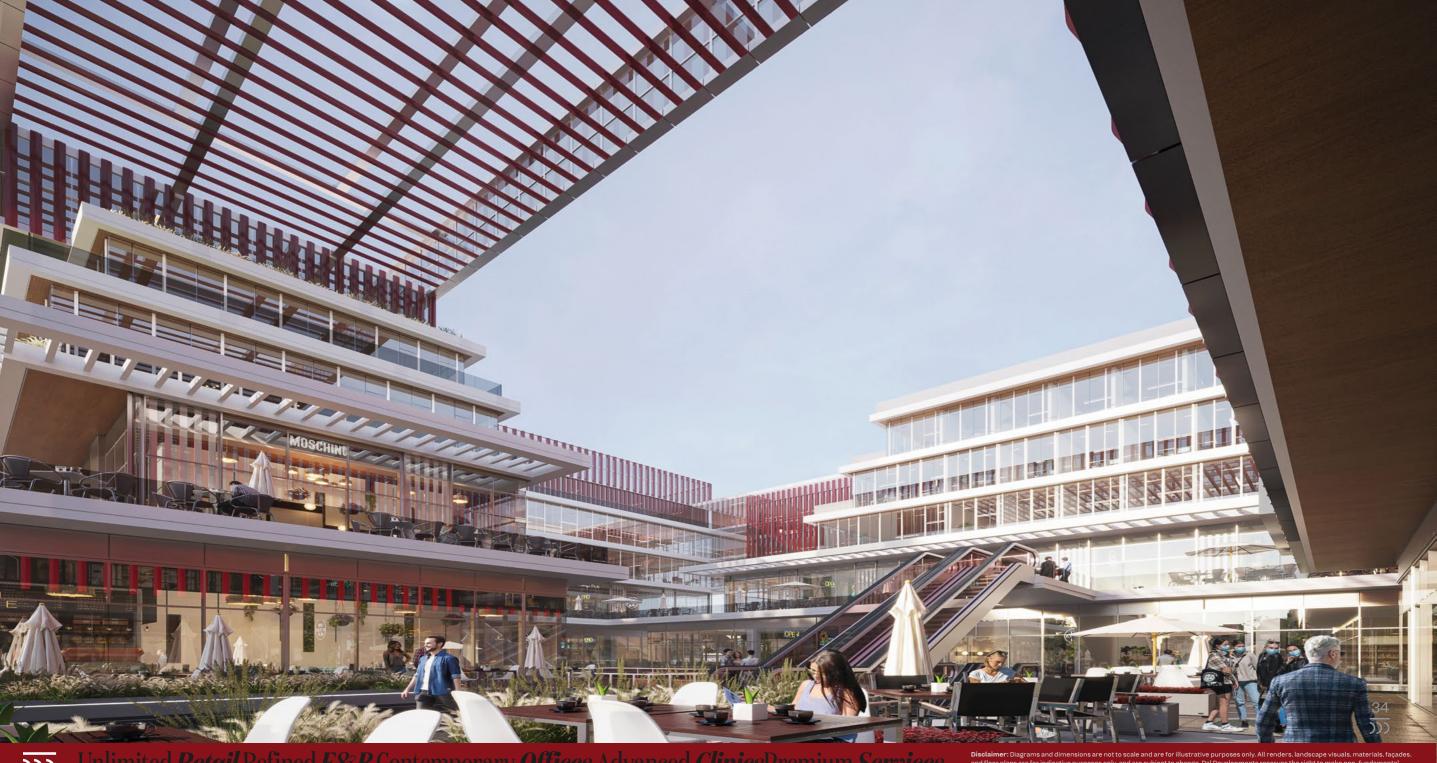

Everything you love about a mixed-use experience is now just a little closer. Whether it's exclusivity or convenience, FiveFiftyFive brings the best of both worlds together. Built over 18,000 sqm, offering a selection of unlimited retail, refined F&B, exclusive offices, and advanced clinics together a variety of boundless services. A modern architectural design celebrates FiveFiftyFive's iconic exterior facades and exceptional interior finishes. Five floors come together offering a variety of unit sizes ranging from compact 40-meter retail spaces to spacious 600-meter units all overlooking a one-of-a-kind internal courtyard occupying a mix of retail and F&B and maximizing the sun and wind path ensuring the perfect breezy afternoons and warm cozy evening atmosphere.

# Refined Food Beverage

Bringing together the latest selection of food and beverage all under one roof. From compact 60-meter shops offering mouthwatering bites on-the-go to spacious 150-meter units overlooking the central plaza allowing for a one-of-a-kind in or outdoor dining experience. Whether you choose to dine-in or alfresco, the best F&B selection is just around