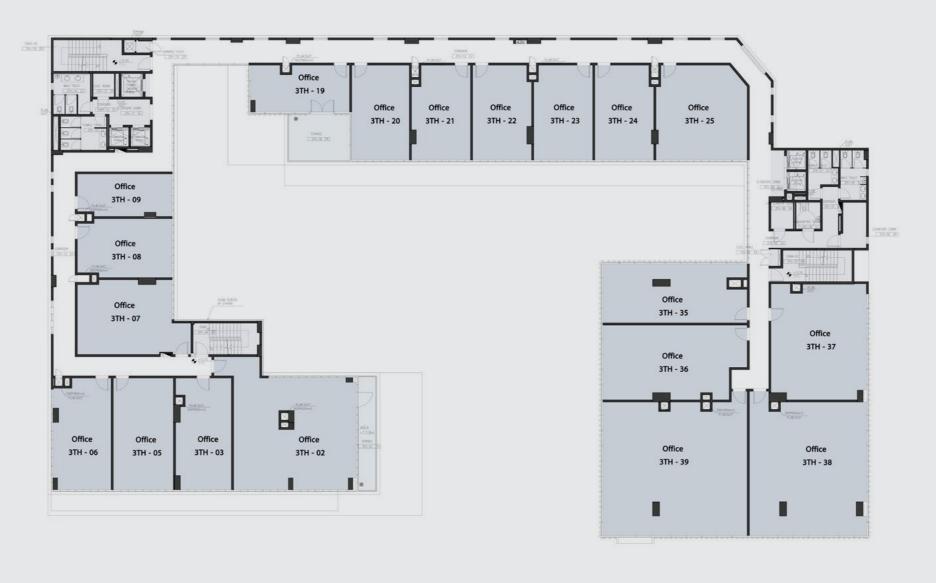

THIRD FLOOR

| Code   | Indoor  |
|--------|---------|
| 3TH-02 | 149 sqm |
| 3TH-03 | 64 sqm  |
| 3TH-05 | 69 sqm  |
| 3TH-06 | 66 sqm  |
| 3TH-07 | 81 sqm  |
| 3TH-08 | 58 sqm  |
| 3TH-09 | 44 sqm  |
| 3TH-19 | 49 sqm  |
| 3TH-20 | 57 sqm  |
| 3TH-21 | 58 sqm  |
| 3TH-22 | 58 sqm  |
| 3TH-23 | 58 sqm  |
| 3TH-24 | 58 sqm  |
| 3TH-25 | 88 sqm  |
| 3TH-35 | 86 sqm  |
| 3TH-36 | 104 sqm |
| 3TH-37 | 114 sqm |
| 3TH-38 | 158 sqm |
| 3TH-39 | 193 sqm |