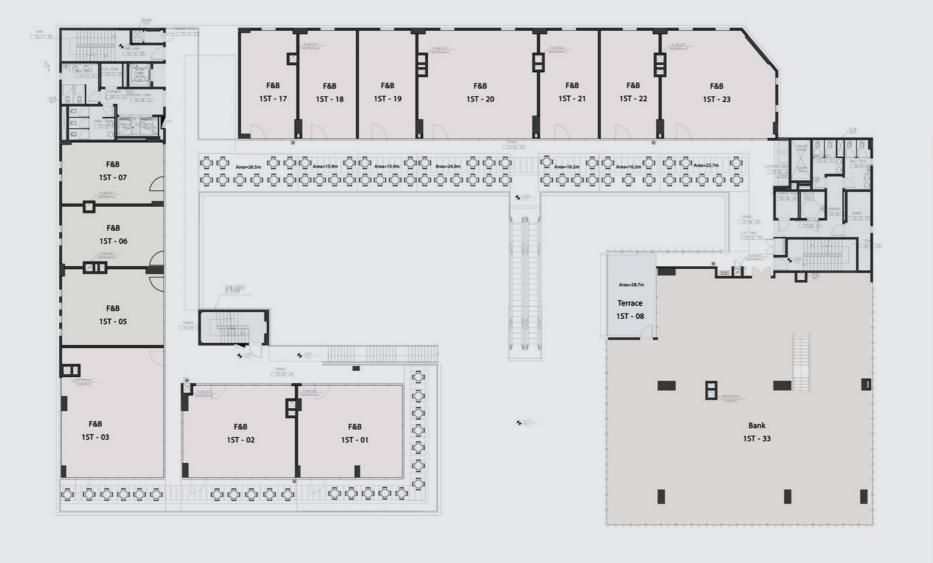

**UPPER** GROUND

| Code   | Indoor  |
|--------|---------|
| 1ST-01 | 97 sqm  |
| 1ST-02 | 104 sqm |
| 1ST-03 | 132 sqm |
| 1ST-05 | 79 sqm  |
| 1ST-06 | 62 sqm  |
| 1ST-07 | 65 sqm  |
| 1ST-17 | 63 sqm  |
| 1ST-18 | 63 sqm  |
| 1ST-19 | 63 sqm  |
| 1ST-20 | 128 sqm |
| 1ST-21 | 64 sqm  |
| 1ST-22 | 64 sqm  |
| 1ST-23 | 117 sqm |
| 1ST-33 | 603 sqm |