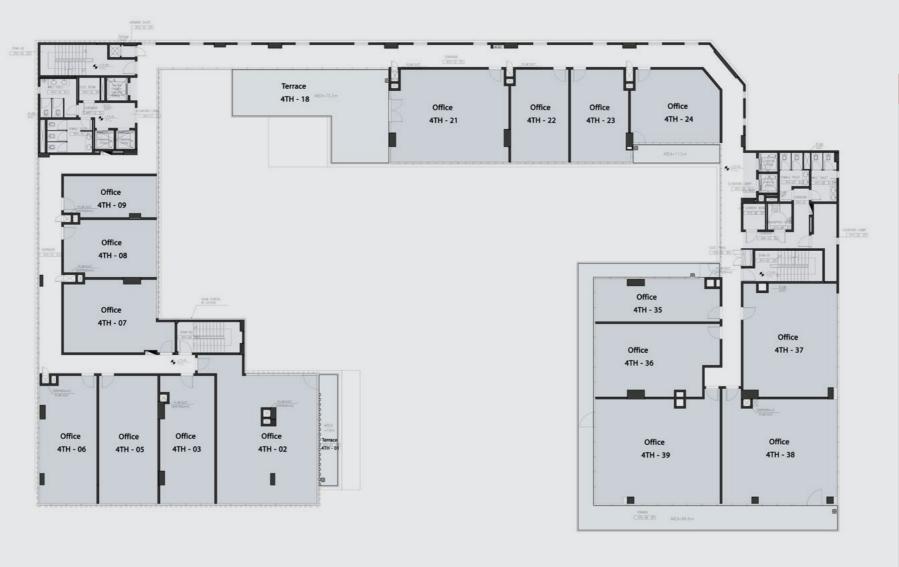

FOURTH FLOOR

| Code   | Indoor  |
|--------|---------|
| 4TH-02 | 146 sqm |
| 4TH-03 | 75 sqm  |
| 4TH-05 | 81 sqm  |
| 4TH-06 | 77 sqm  |
| 4TH-07 | 82 sqm  |
| 4TH-08 | 58 sqm  |
| 4TH-09 | 44 sqm  |
| 4TH-21 | 117 sqm |
| 4TH-22 | 58 sqm  |
| 4TH-23 | 59 sqm  |
| 4TH-24 | 71 sqm  |
| 4TH-35 | 59 sqm  |
| 4TH-36 | 93 sqm  |
| 4TH-37 | 114 sqm |
| 4TH-38 | 129 sqm |
| 4TH-39 | 141 sqm |